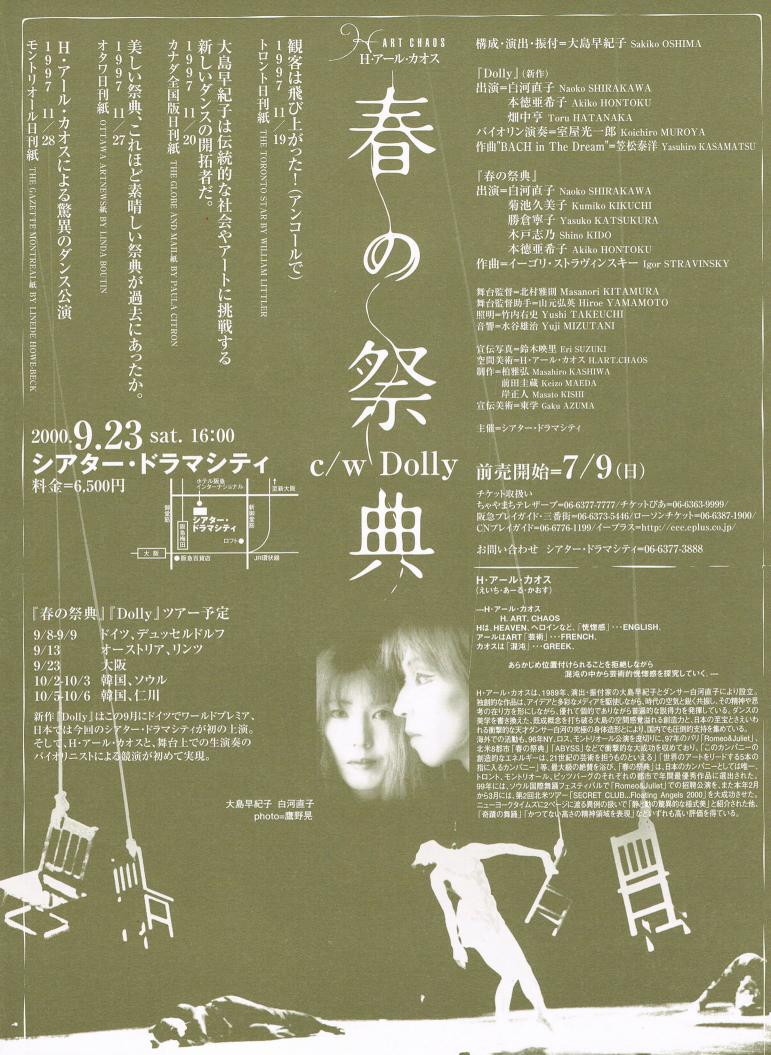

| 出<br>出                                        | 構成<br>成<br>演<br>出<br>振<br>付                    |
|-----------------------------------------------|------------------------------------------------|
| 世界的に高い評価を                                     | 島<br>早記<br>子<br>受けている人気のダンス・レンパー・              |
| H・アール・カオスが<br>今年は代表作『春の                       | 、昨年の『秘密クラブ』に引き続き、<br>世<br>祭典」でドラマシティに登場。       |
| 『春の祭典』は、19                                    | 最(ノノ)                                          |
|                                               | ・くの振付家が挑んできた名作。<br>後<br>よる『春の祭典』の初演は、1996年。    |
| 翌 年 に は 北 米 8 都 市<br>オ ー ル ス タン ディング          | クアーで上演され、<br>セ<br>の熱狂的な支持を受けた。                 |
|                                               | ナにえである被害者と節観者である<br>そ<br>線の対立を、大島早紀 10 衝撃的な振付、 |
| 白河直子の驚異的な                                     | ine Rite of Spring                             |
|                                               | オーストリアツアーと<br>ヨ<br>離って行われるという、<br>ン            |
|                                               | ナルな世紀末のセンセーションにご開待あれ。<br>O祭典』『Dolly』(新作)       |
| 2000. <b>9.23</b> sat<br>シアター・ドラ<br>料金=6,500円 |                                                |